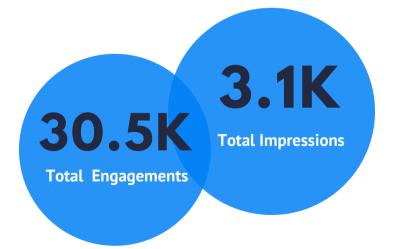

## SOCIAL MEDIA

July 2023

10 Posts 29,658 Impressions 3,052 Engagements

10 Tweets 521 Impressions 28 Engagements

.....

.....

10 Posts 408 Impressions 33 Engagements